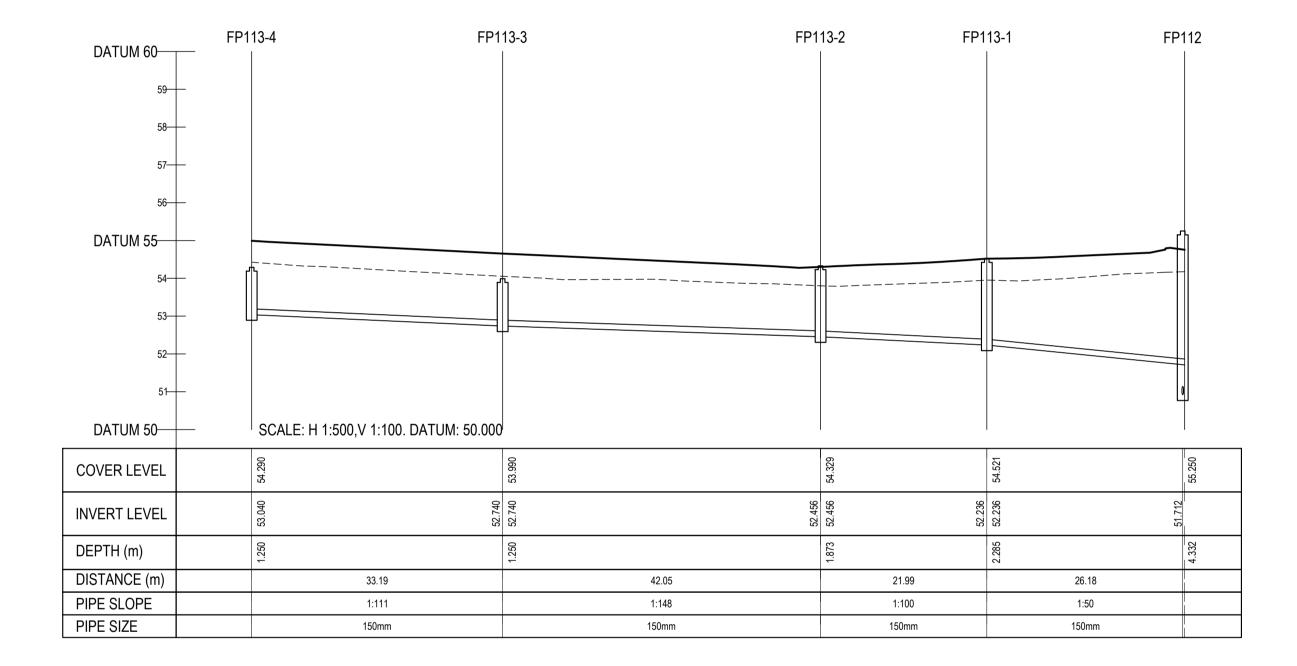

2. ALL LEVELS ARE IN METRES AND ARE RELATED TO

COMMENCEMENT OF WORKS ON SITE

FINISHED ROAD AND PATH LEVELS

PIPE IN MINIMUM 150mm CONCRÈTE

- - - - - EXISTING GROUND PROFILE

PROPOSED GROUND PROFILE

CONTRACTOR SHALL SATISFY HIMSELF AS TO THE ACCURACY OF PAVEMENT LEVELS ON SITE PRIOR TO

4. ALL WORKS TO BE CONSTRUCTED IN ACCORDANCE WITH

THE NRA SPECIFICATION FOR ROAD WORKS UNLESS

5. THIS DRAWING IS FOR PLANNING PURPOSES ONLY MANHOLE COVER LEVELS ARE TO CONFORM WITH

WHERE COVER TO PIPE IS LESS THAN 1200mm

(ROAD/PATH/VERGE) OR 900mm (OPEN SPACE) SURROUND

THEIR WRITTEN PERMISSION.

WORK COMMENCES

ORDNANCE DATUM

NOTED OTHERWISE

WRITING, FROM DBFL.

NOTES:

S4 - STAGE APPROVAL