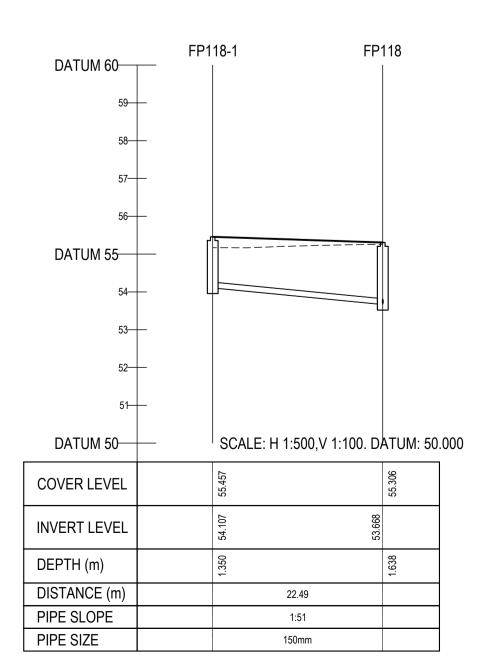

2. ALL LEVELS ARE IN METRES AND ARE RELATED TO

COMMENCEMENT OF WORKS ON SITE

FINISHED ROAD AND PATH LEVELS

PIPE IN MINIMUM 150mm CONCRÈTE

- - - - - EXISTING GROUND PROFILE

PROPOSED GROUND PROFILE

CONTRACTOR SHALL SATISFY HIMSELF AS TO THE ACCURACY OF PAVEMENT LEVELS ON SITE PRIOR TO

4. ALL WORKS TO BE CONSTRUCTED IN ACCORDANCE WITH

THE NRA SPECIFICATION FOR ROAD WORKS UNLESS

5. THIS DRAWING IS FOR PLANNING PURPOSES ONLY MANHOLE COVER LEVELS ARE TO CONFORM WITH

WHERE COVER TO PIPE IS LESS THAN 1200mm

(ROAD/PATH/VERGE) OR 900mm (OPEN SPACE) SURROUND

THEIR WRITTEN PERMISSION.

WORK COMMENCES

ORDNANCE DATUM

NOTED OTHERWISE

WRITING, FROM DBFL.

NOTES:

S4 - STAGE APPROVAL