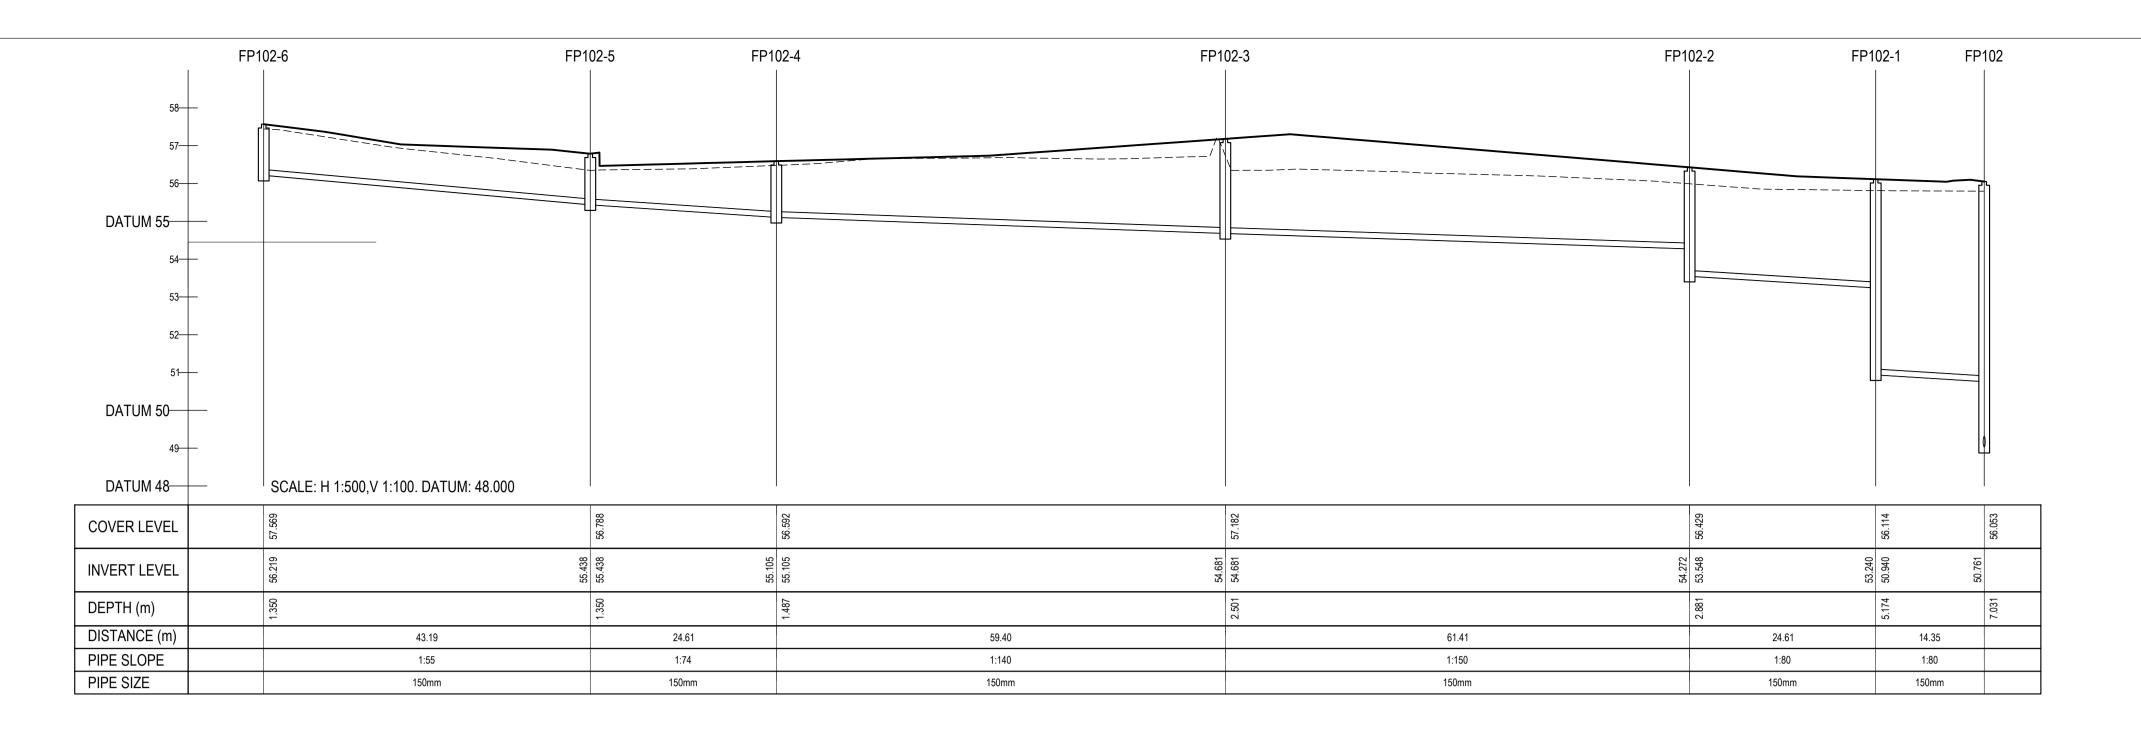

2. ALL LEVELS ARE IN METRES AND ARE RELATED TO

COMMENCEMENT OF WORKS ON SITE

FINISHED ROAD AND PATH LEVELS

PIPE IN MINIMUM 150mm CONCRÈTE

- - - - - EXISTING GROUND PROFILE

PROPOSED GROUND PROFILE

CONTRACTOR SHALL SATISFY HIMSELF AS TO THE ACCURACY OF PAVEMENT LEVELS ON SITE PRIOR TO

4. ALL WORKS TO BE CONSTRUCTED IN ACCORDANCE WITH

THE NRA SPECIFICATION FOR ROAD WORKS UNLESS

5. THIS DRAWING IS FOR PLANNING PURPOSES ONLY MANHOLE COVER LEVELS ARE TO CONFORM WITH

WHERE COVER TO PIPE IS LESS THAN 1200mm

(ROAD/PATH/VERGE) OR 900mm (OPEN SPACE) SURROUND

THEIR WRITTEN PERMISSION.

WORK COMMENCES

ORDNANCE DATUM

NOTED OTHERWISE

WRITING, FROM DBFL.

NOTES:

S4 - STAGE APPROVAL