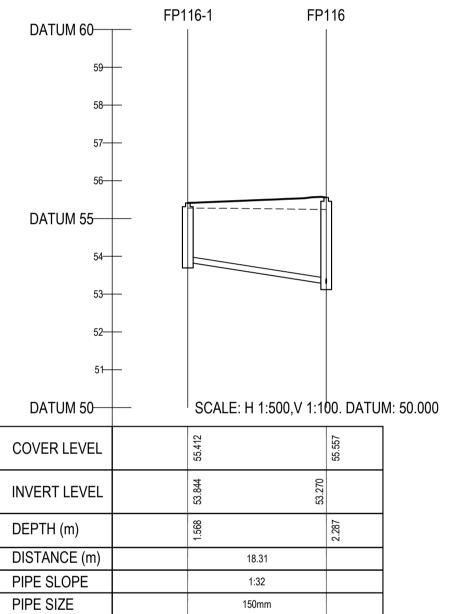

2. ALL LEVELS ARE IN METRES AND ARE RELATED TO

COMMENCEMENT OF WORKS ON SITE

FINISHED ROAD AND PATH LEVELS

PIPE IN MINIMUM 150mm CONCRÈTE

- - - - - EXISTING GROUND PROFILE

PROPOSED GROUND PROFILE

CONTRACTOR SHALL SATISFY HIMSELF AS TO THE ACCURACY OF PAVEMENT LEVELS ON SITE PRIOR TO

4. ALL WORKS TO BE CONSTRUCTED IN ACCORDANCE WITH

THE NRA SPECIFICATION FOR ROAD WORKS UNLESS

5. THIS DRAWING IS FOR PLANNING PURPOSES ONLY MANHOLE COVER LEVELS ARE TO CONFORM WITH

WHERE COVER TO PIPE IS LESS THAN 1200mm

(ROAD/PATH/VERGE) OR 900mm (OPEN SPACE) SURROUND

THEIR WRITTEN PERMISSION.

WORK COMMENCES

ORDNANCE DATUM

NOTED OTHERWISE

WRITING, FROM DBFL.

NOTES:

S4 - STAGE APPROVAL